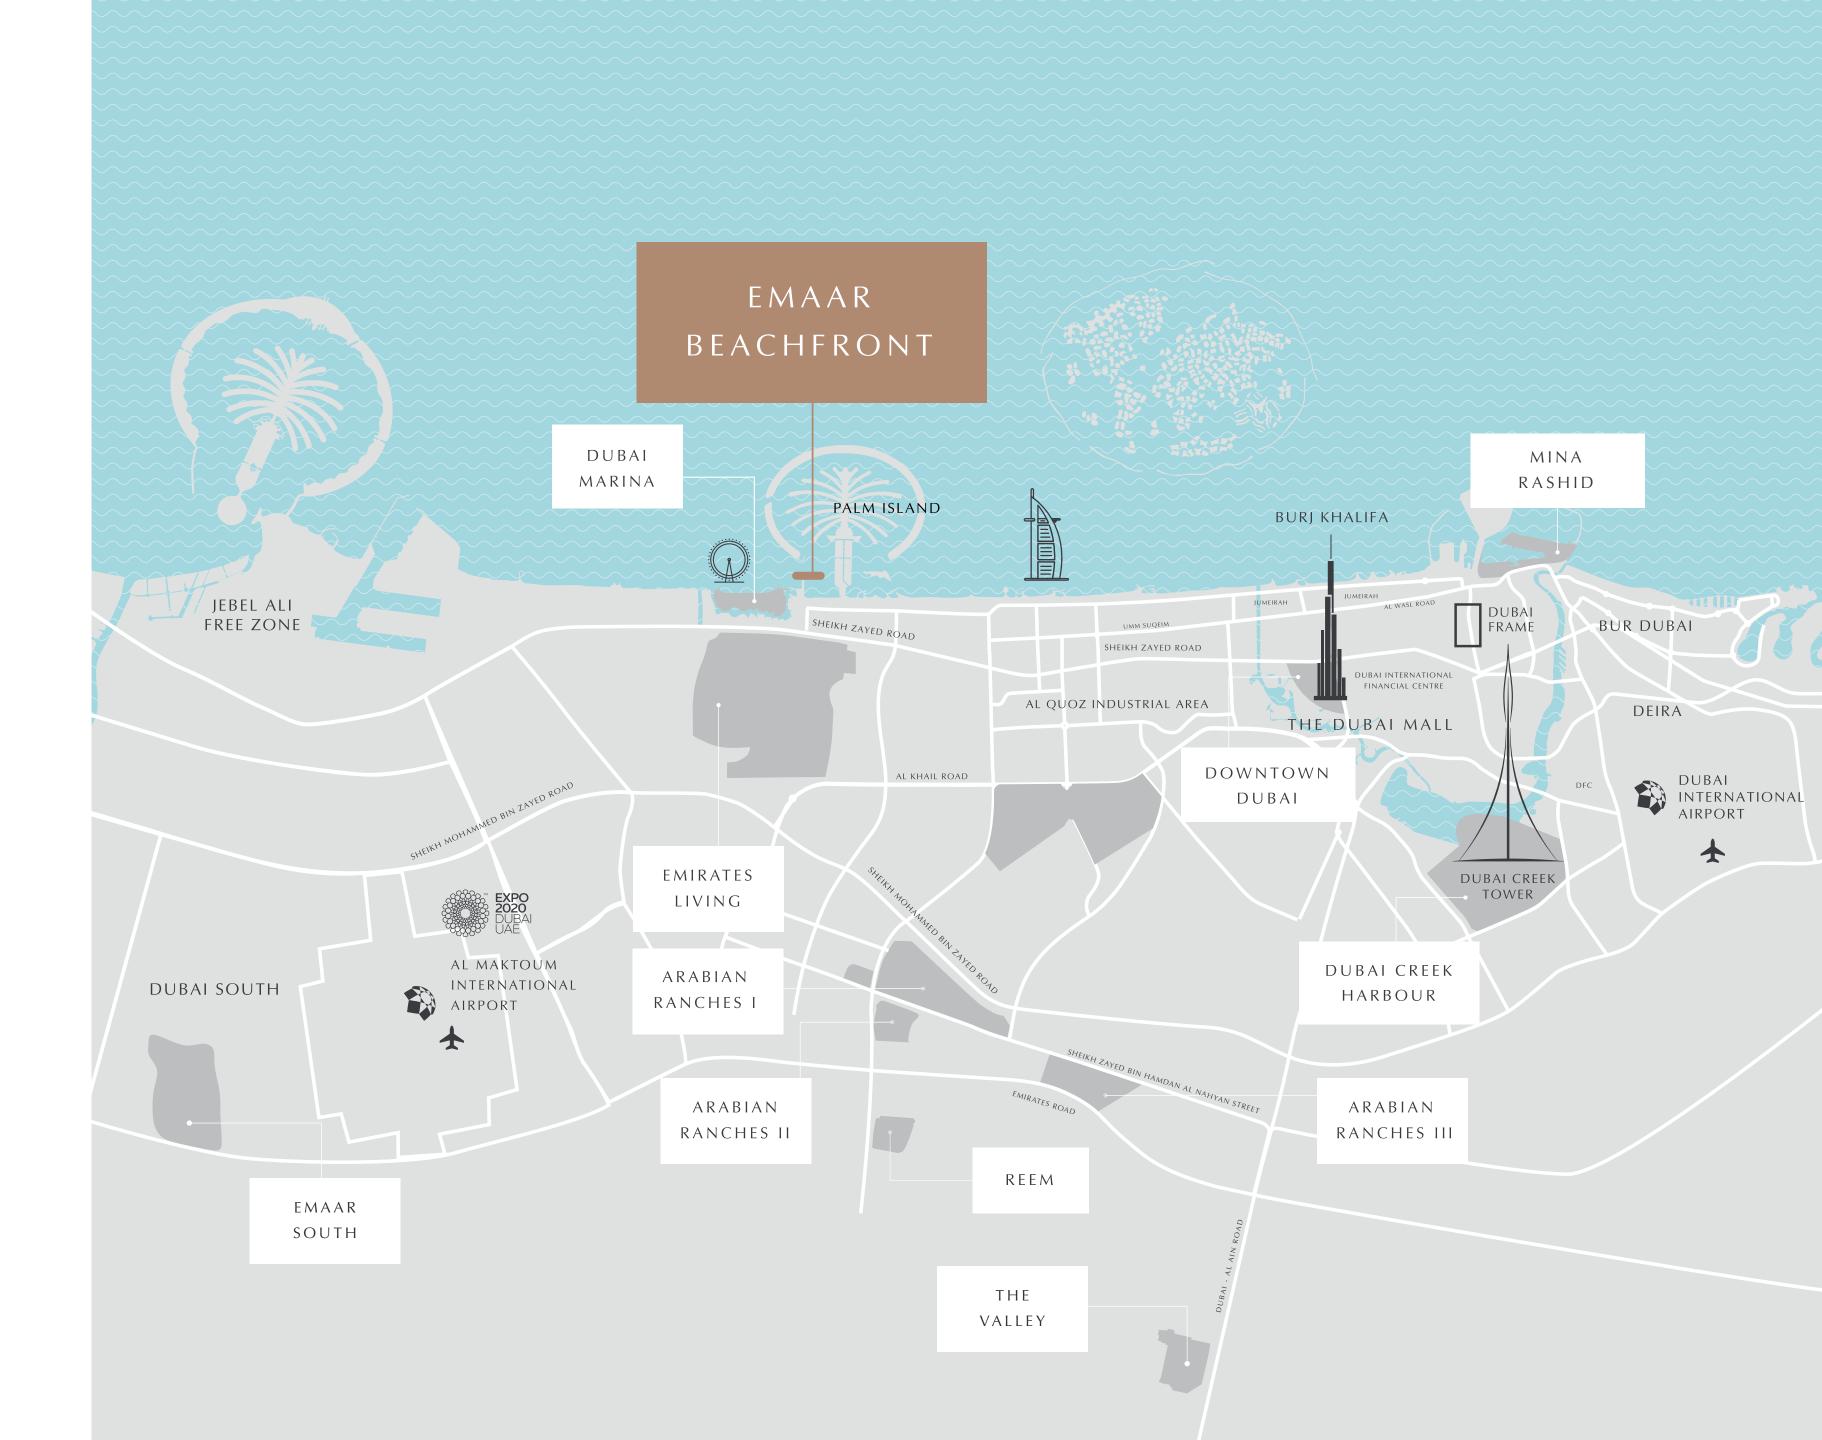

#### EMAAR BEACHFRONT

BEACHISLE

Location

# A WELL-CONNECTED PARADISE

The sweet life starts with a tropical breeze. And with direct access to Dubai Marina and a swift connection to Sheikh Zayed Road, your every day can only get sweeter.

Emaar Beachfront

## PERFECTLY CONNECTED

### 05

Mins to Dubai Marina

### 05

Mins to Sheikh Zayed Road

#### 25

Mins to Downtown Dubai

### 25

Mins to Dubai Int'l Airport

### 25

Mins to Al Maktoum Int'l Airport

Interiors